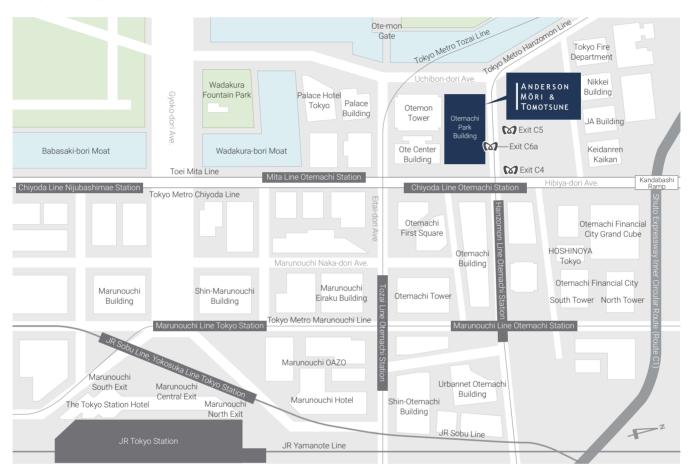

# **Tokyo Office**

Otemachi Park Building 1-1-1 Otemachi, Chiyoda-ku, Tokyo 100-8136, Japan (Reception: 20th Floor)

TEL: 81-3-6775-1000

## Access by Train

Otemachi Station (Exit C6a leads directly into the building.)
Tokyo Metro T09 Tozai Line, C11 Chiyoda Line,

Z08 Hanzomon Line, M18 Marunouchi Line and

109 Toei Mita Line

Tokyo Station (Accessible from the station through the underground passage.)

JR, Tokyo Metro M17 Marunouchi Line

#### Access by Car

5 minutes from Kandabashi Exit of the Shuto Expressway

## Parking

Please use the underground parking of the Otemachi Park Building.