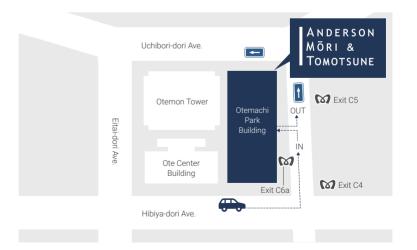

## Access by Train

Otemachi Station (Exit C6a leads directly into the building.)
Tokyo Metro T09 Tozai Line, C11 Chiyoda Line,

Z08 Hanzomon Line, M18 Marunouchi Line and

109 Toei Mita Line

Tokyo Station (Accessible from the station through the underground passage.)

## Parking

Please use the underground parking of the Otemachi Park Building.